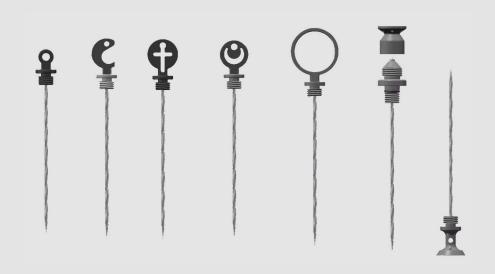

### **Accessories Option**

Key chain usage
Fish-shaped bottle opener
Cross-key chain usage
Moon-star key chain usage
Ring shaped
Glass-breaker and tobacco pipe tamper
Tobacco pipe tamper and key chain usage

## **Accessories Option**

Key chain usage
Fish-shaped bottle opener
Cross-key chain usage
Moon-star key chain usage
Ring shaped
Glass-breaker and tobacco pipe tamper
Tobacco pipe tamper and key chain usage