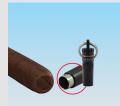

#### Specification

Dimension: D15 x D13 x L47.8 mm

Big blade: 11 mm Small blade: 8 mm Needle length: 22 mm Net weight: 20 grams

## Specification

Dimension: D15 x D13 x L103.8 mm

Big blade: 11 mm Small blade: 8 mm Needle length: 78 mm Net weight: 35 grams