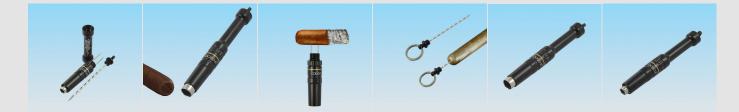

# **Double-Blade Punch Cutter**

Model: DB-50B (Black) / DB-50S (Silver)

#### Specification

Dimension: D15 x D13 x L47.8 mm

Big blade: 11 mm Small blade: 8 mm Needle length: 22 mm Net weight: 20 grams