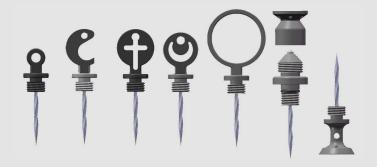

### **Accessories Option**

Key chain usage
Fish-shaped bottle opener
Cross-key chain usage
Moon-star key chain usage
Ring shaped
Glass-breaker and tobacco pipe tamper
Tobacco pipe tamper and key chain usage

## **Accessories Option**

Key chain usage
Fish-shaped bottle opener
Cross-key chain usage
Moon-star key chain usage
Ring shaped
Glass-breaker and tobacco pipe tamper
Tobacco pipe tamper and key chain usage