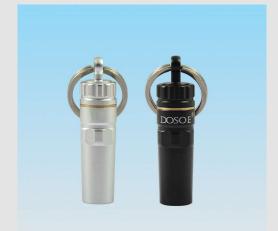

# **Double-Blade Punch Cutter**

Model: DB-50B (Black) / DB-50S (Silver)

#### Specification

Dimension: D15 x D13 x L47.8 mm

Big blade: 11 mm Small blade: 8 mm Needle length: 22 mm Net weight: 20 grams