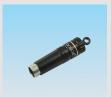

# **Double-Blade Punch Cutter**

Model: DB-50B (Black) / DB-50S (Silver)

#### Specification

Dimension: D15 x D13 x L47.8 mm

Big blade: 11 mm Small blade: 8 mm Needle length: 22 mm Net weight: 20 grams