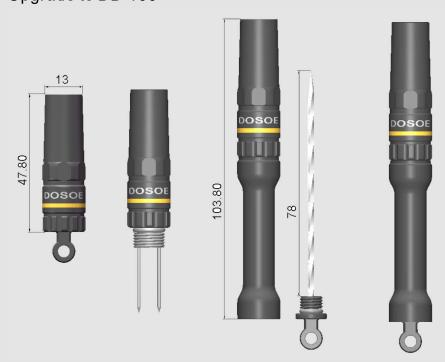

### Upgrade to DB-100

# **Double-Blade Punch Cutter**

Model: DB-100B (Black) / DB-100S (Silver)

## Specification

Dimension: D15 x D13 x L103.8 mm

Big blade: 11 mm Small blade: 8 mm Needle length: 78 mm Net weight: 35 grams