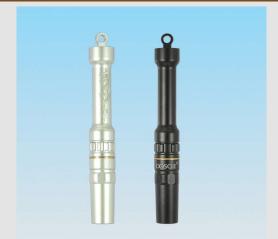

# **Double-Blade Punch Cutter**

Model: DB-100B (Black) / DB-100S (Silver)

## Specification

Dimension: D15 x D13 x L103.8 mm

Big blade: 11 mm Small blade: 8 mm Needle length: 78 mm Net weight: 35 grams