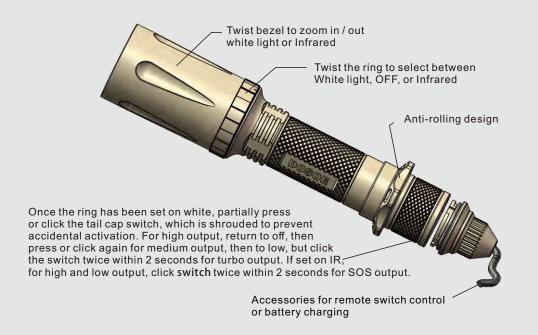

Once the ring has been set on white, partially press or click the tail cap switch, which is shrouded to prevent accidental activation. For high output, return to off, then press or click again for medium output, then to low, but click the switch twice within 2 seconds for turbo output. If set on IR, for high and low output, click switch twice within 2 seconds for SOS output.