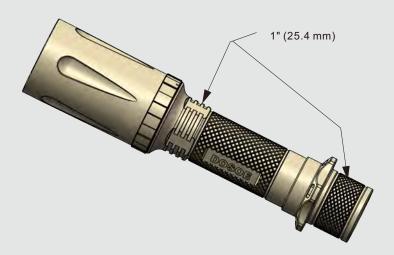

Assembled as a weapon-light, use the accessory, MSW2, for a remote control

Made of durable airspace-grade aluminum, with Mil-Spec type III hard-anodized for extreme durability

Installed on picatinny rail with 1inch (25.4mm) scope mount ring.