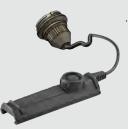

# Accessories

MUSB2, Connector for battery charging

. MSW2, Connector for remote switch control

Assembled as a weapon-light, use the accessory, MSW2, for a remote control

Made of durable airspace-grade aluminum, with Mil-Spec type III hard-anodized for extreme durability

Installed on picatinny rail with 1inch (25.4mm) scope mount ring.