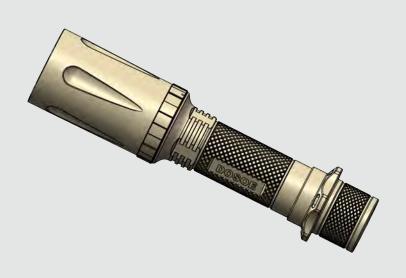

### **Description**

The 5SR a is dual-output tactical flashlight that provides both white light and infrared output without the need for an IR filter, the perfect dual-spectrum tactical light for military and law enforcement night vision and aiming users.

The white laser for long distance searching and optical power 700mW of infrared for night vision use. While it is zooming in, the white beam search to 1,000 meters, the infrared for night vision to 500 meters.